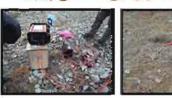

# نحوه چیدمان دستگاه TERRAMETER LS بر روی زمین

نحوه چیدمان ۸۱ عدد الکترود و چهار عدد کابل مخصوص در شکل فوق نشان داده شده است. با استفاده از روش Roll-Along امکان برداشت پرفیل دو بعدی با طول مختلف وجود دارد.