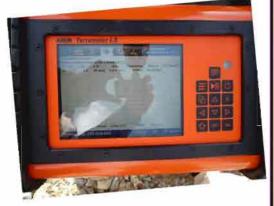

این دستگاه دارای مانیتور ۸×۴ اینچ است که امکان مشاهده مقادیر اندازه گیری شده در جدول و سطح مقطع خام پرفیل (Pseudo section) در هنگام برداشت دیتا را فراهم میسازد. پس از برداشت دیتا امکان انتقال دیتا به کلمپیوتر و اعمال اینورژن با نرم افزار و مشاهده مدل نهایی در محل پروژه وجود دارد.