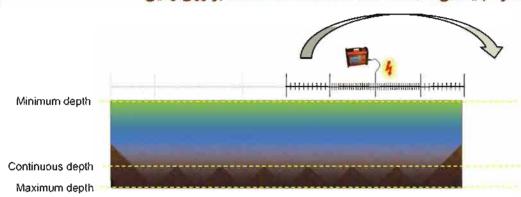

### پروژه ژئوالکتریک جهت اکتشاف آب زیرزمینی در ساختار زمین شناسی پیچیده

مطالعات ژئوالکتریک سنتی به روش سونداژ (Vertical Electric Sounding) مدل تغییرات مقاومت ویژه زمین را تنها در زیر مرکز آرایه نشان میدهد و قادر به نمایش نحوه تغییرات مقاومت ویژه در بین نقاط سونداژ نمی باشد. دستگاه پیشرفته Terrameter LS ساخت شرکت ABEM سوئد. با امکان برداشت دیتا به صورت دوبعدی، سه بعدی و چهاربعدی مدل دقیق تغییرات مقاومت ویژه ساختارهای زمین شناسی را نشان میدهد. دو نمونه از پرفیلهای دو بعدی برداشت شده در تهران با استفاده از دستگاه Terrameter LS با آرایش دو-دوقطبی در شکل زیر آمده است.