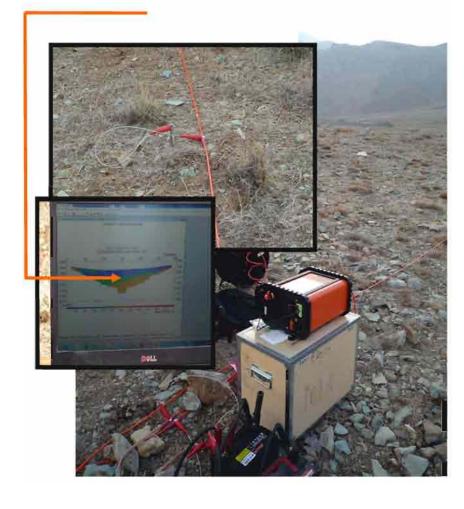

# نحوه چیدمان دستگاه TERRAMETER LS بر روی زمین

نحوه چیدمان ۸۱ عدد الکترود و چهار عدد کابل مخصوص در شکل فوق نشان داده شده است. با استفاده از روش Roll-Along امکان برداشت پرفیل دو بعدی با طول مختلف وجود دارد.

این دستگاه دارای مانیتور ۸×۴ اینچ است که امکان مشاهده مقادیر اندازه گیری شده در جدول و سطح مقطع خام پرفیل (Pseudo section) در هنگام برداشت دیتا را فراهم میسازد. پس از برداشت دیتا امکان انتقال دیتا به کلمپیوتر و اعمال اینورژن با نرم افزار و مشاهده مدل نهایی در محل پروژه وجود دارد.