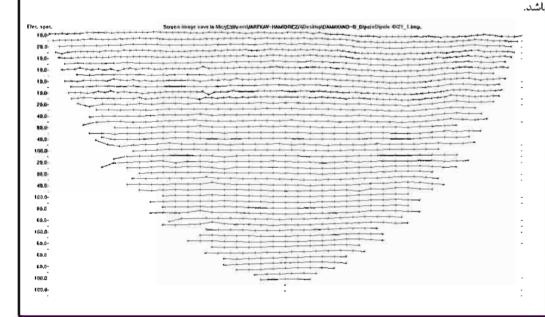

### مشخصات یکی از پرفیلهای برداشت شده

Max: 0

Focus position X

Min: 15 Max: 785

Focus position Y

Min: 0 Max: 0

Focus position Z

Min: 4.158 Max: 178.861

همانطور که در جدول فوق نشان داده شده مدت زمان برداشت ۱۴۶۹ عدد قرائت در طول ۸۰۰ متر پرفیل حدود ۴ ساعت به طول انجامیده است. همانطور که در شکل زیر مشاهده میشود، کیفیت دیتای برداشت شده بسیار بالا می