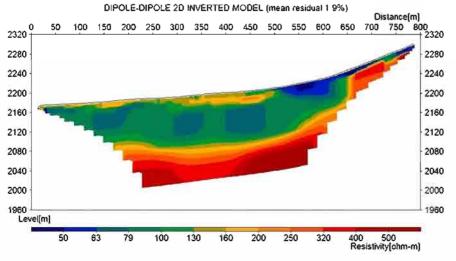

# اجزاء مختلف دستگاه TERRAMETER LS

لیست اقلام موجود در دستگاه Terrameter LS در جدول زیر آمده است.

### **Terrameter LS**

### Earth Resistivity Systems

| Part No.   | Description                                       | Qty |
|------------|---------------------------------------------------|-----|
|            |                                                   |     |
|            | Terrameter LS for Basic Imaging                   |     |
| 33 3000 13 | Terrameter LS basic imaging unit, 4 ch, 250 W     | 1   |
|            | Including;                                        |     |
|            | 12 V NiMH battery pack                            | 1   |
|            | CCC battery charger, 100 - 230 V                  | 1   |
|            | DC (external battery) cable                       | 1   |
|            | Torx L-wrench T20                                 | 1   |
|            | Torx L-wrench T25                                 | 1   |
|            | LAN cable RJ45 connectors 5 m                     | 1   |
|            | LS documentation kit, including:                  | 1   |
|            |                                                   | 1   |
|            | Warranty registration card                        | 1   |
|            | LS Software on USB                                | 1   |
|            | LS Transport Case                                 | 1   |
|            | USB cable for transmitter update                  | 1   |
|            | Standard field cable sets, 21 take-outs per cable |     |
| 33 0019 31 | Lund cable set for 10 m electrode spacing         | 1   |
|            | Including;                                        |     |
| 33 0019 34 | Electrode cable with 21 take-outs                 | 4   |
|            | at 10 m intervals, total length 210 m, on reel.   |     |
| 33 0019 20 | Cable joint                                       | 2   |
| 33 0019 32 | Cable-to-electrode jumper                         | 75  |
| 38 9000 18 | Wooden box 55x51x58 cm                            | 2   |
| 33 0012 61 | Steel electrode                                   | 85  |
|            | (recommended number for efficient roll-a-long)    |     |
|            | Interpretation software for PC                    |     |
| RES2DINV   | 2D Res. & IP inversion S/W for Lund data          | 1   |
|            |                                                   |     |