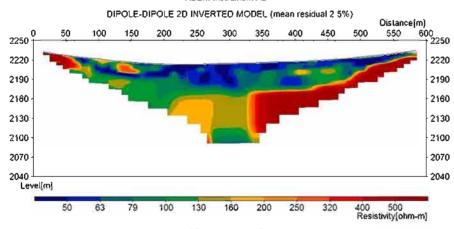

### پروژه ژئوالکتریک جهت اکتشاف آب زیرزمینی در ساختار زمین شناسی پیچیده

مطالعات ژئوالکتریک سنتی به روش سونداژ (Vertical Electric Sounding) مدل تغییرات مقاومت ویژه زمین را تنها در زیر مرکز آرایه نشان میدهد و قادر به نمایش نحوه تغییرات مقاومت ویژه در بین نقاط سونداژ نمی باشد. دستگاه پیشرفته Terrameter LS ساخت شرکت ABEM سوئد. با امکان برداشت دیتا به صورت دوبعدی، سه بعدی و چهاربعدی مدل دقیق تغییرات مقاومت ویژه ساختارهای زمین شناسی را نشان میدهد. دو نمونه از پرفیلهای دو بعدی برداشت شده در تهران با استفاده از دستگاه Terrameter LS با آرایش دو-دوقطبی در شکل زیر آمده است.